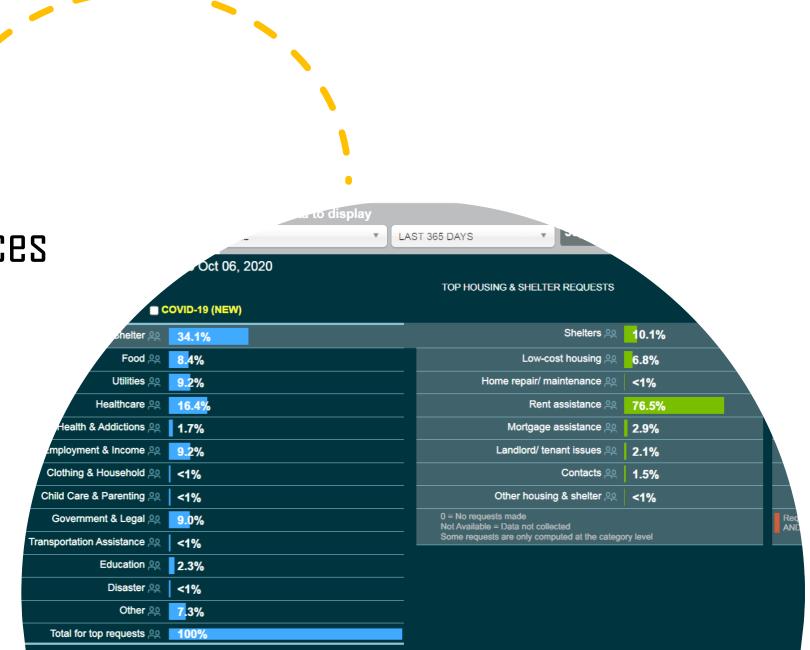

## Connections: Hawai'i State Resource Directory

**HACC Challenge** 

October 24, 2020

The Problem:

We have a disconnect.

When we're disconnected, families may not get all the help they need.

## Together, our work reaches every family in Hawaii.

From keiki to kupuna, prenatal to end-of-life, we help families and individuals going through some of their most trying times.

We help residents best when we connect them with the services and programs they need most.

It's not just about connecting to services and programs.

It's also about understanding that families' needs are connected.

Families often come to us for one program.

But, imagine if we could connect families to all the programs that could help.