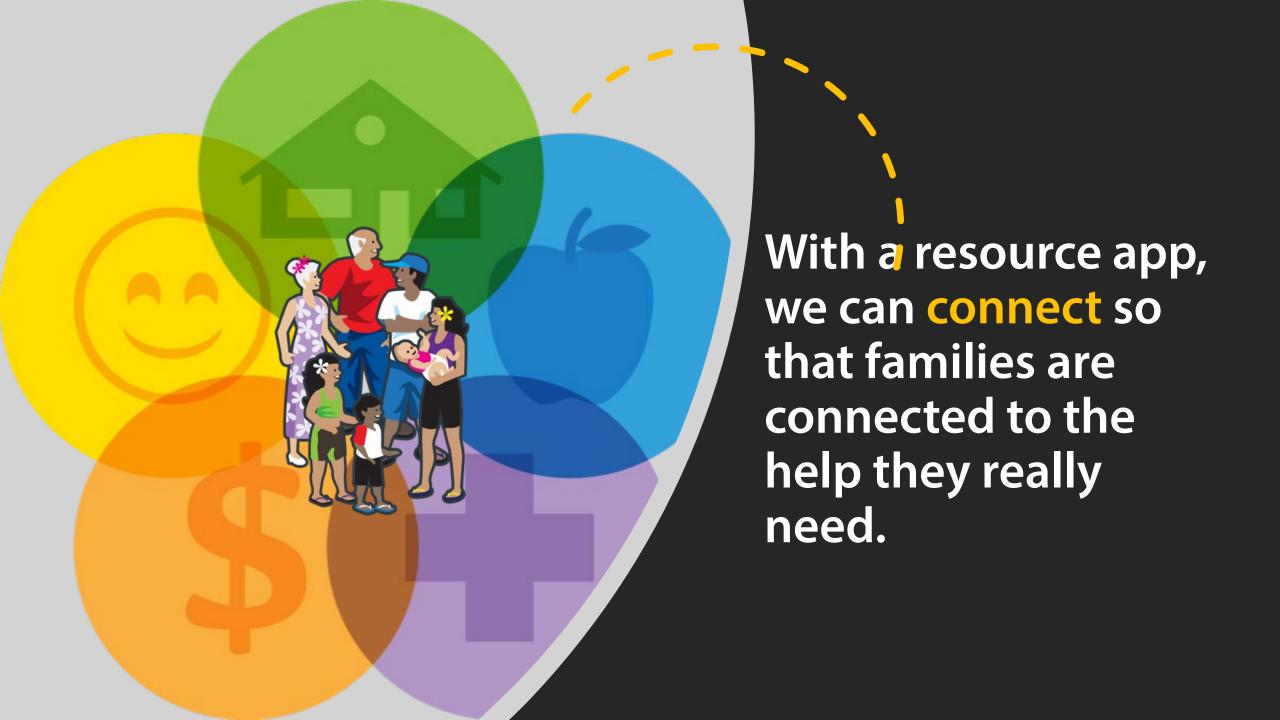

It's not just about connecting to services and programs.

It's also about understanding that families' needs are connected.

Families often come to us for one program.

But, imagine if we could connect families to all the programs that could help.