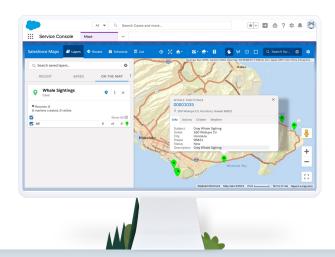

# From Idea to Application in ~80 Minutes:

Hawaii Marine Animal Response (HMAR) Sighting & Reporting App Hawaii Marine Animal Response (HMAR)
Sighting & Reporting App

## The Goal

Enable the users to report marine wildlife sightings easily, efficiently and accurately. Present information to HMAR volunteers in a meaningful way.

# **Key Points**

Easy to find and use reporting method

Beach impact on call quality/hotline

Increase information accuracy

Relate/correlate multiple reports for single animal sightings

Public currently calls hotline to report sightings

# **Two User Personas**

Public-Facing Web Portal

https://hihacc1demo-developer-edition.na163.force.com/HACC/s/

# ENTERPRISE CASE MANAGEMENT APPLICATION/HOTLINE FOR H-MAR

**HMAR Staff-Facing Business Application** 