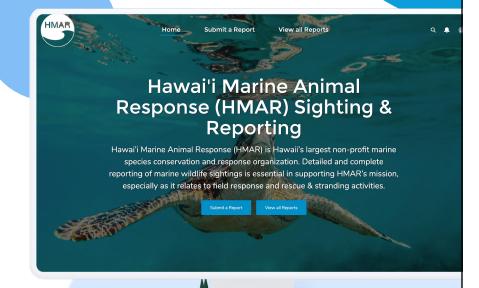

# From Idea to Application in ~80 Minutes:

Hawaii Marine Animal Response (HMAR) Sighting & Reporting App Hawaii Marine Animal Response (HMAR)
Sighting & Reporting App

## The Goal

Enable the users to report marine wildlife sightings easily, efficiently and accurately. Present information to HMAR volunteers in a meaningful way.

# **Two User Personas**

Public-Facing Web Portal

https://hihacc1demo-developer-edition.na163.force.com/HACC/s/