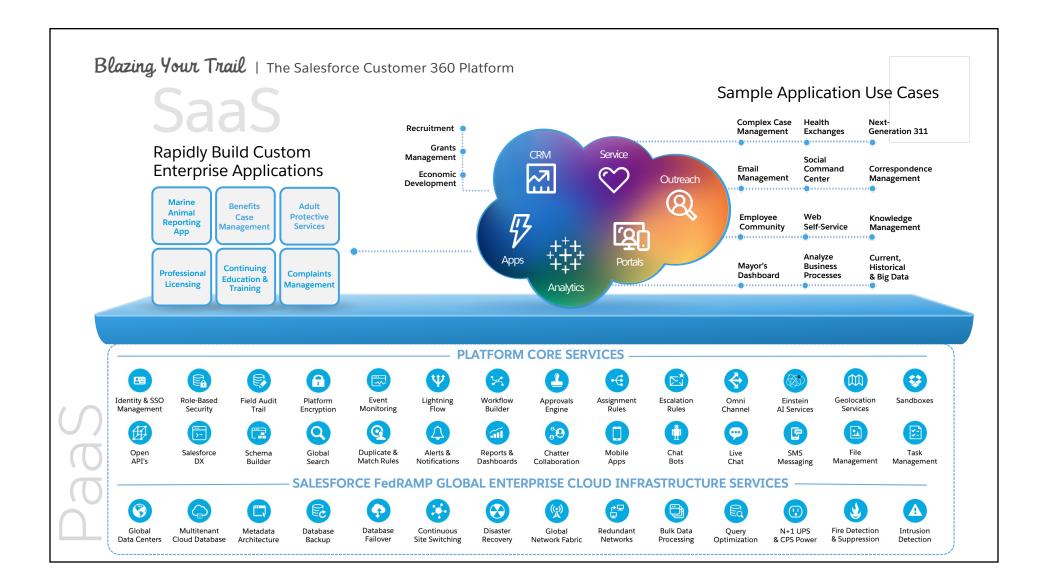

# Build enterprise-quality apps fast to bring your ideas to life

- Build apps fast with drag and drop tools
- Customize your data model with clicks
- Go further with Apex code
- Integrate with anything using powerful APIs
- Stay protected with enterprise-grade security
- Customize UI with clicks or any leading-edge web framework

# Salesforce Customer 360 Platform Overview

# Move Freely Between the Worlds of No-Code & Code

Most Salesforce Development Accomplished with Clicks, Not Code

## **Low-Code Builders**

Leverage standard, custom, or AppExchange components

## **IDEs**

Create custom components and code using open web standards

Lightning Platform