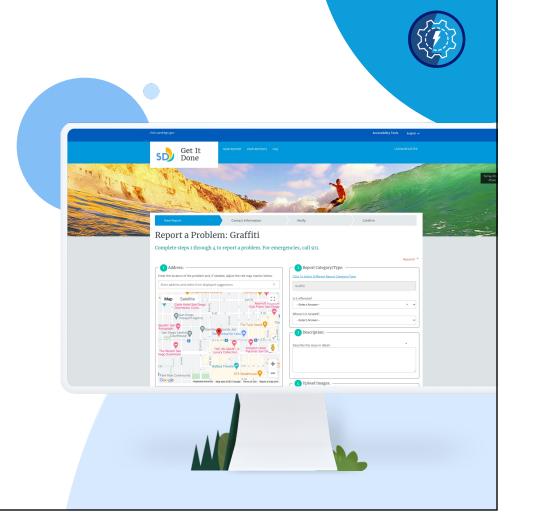

# Similar Use Case: 311

Reporting on non-emergency city issues

San Diego 311

https://www.sandiego.gov/get-it-done

Chicago 311

https://311.chicago.gov/s/?language=en\_US