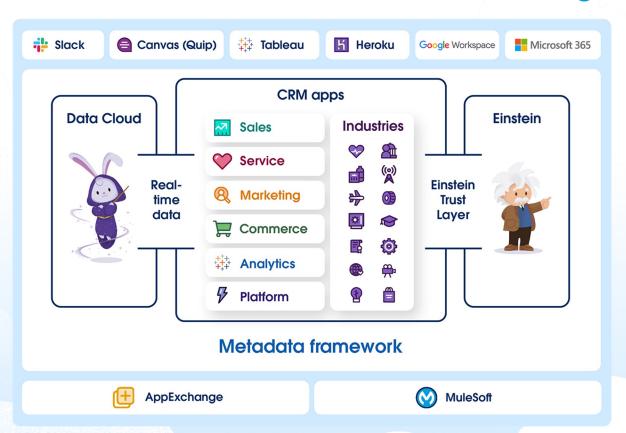

## Einstein 1 Platform

The Trusted AI Platform for Customer Companies

Integrated

Intelligent

**Automated** 

Low code & no code

Open