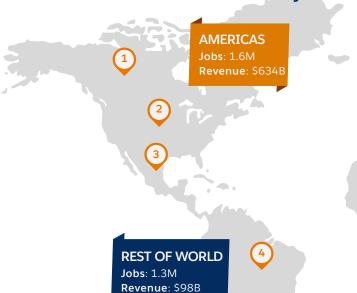

**WESTERN EUROPE** Jobs: 492K Revenue: \$242B

**ASIA PACIFIC** Jobs: 799K 10 Revenue: \$208B

Global **Economic Impact** 

**Global Jobs** 

**New Salesforce** economy jobs by 2028

11.6M

**New business** revenue by 2028

Canada Jobs: 33K Revenue: \$20B

(3) Mexico Jobs: 223K Revenue: \$38B

(5) Spain Jobs: 49K Revenue: \$17B Netherlands Jobs: 35K Revenue: \$23B

(9) France Jobs: 154K Revenue: \$79B

(11) Japan Jobs: 200K Revenue: \$110B

Singapore Jobs: 9K Revenue: \$6B

United States **Jobs:** 869K

Brazil Jobs: 491K Revenue: \$514B Revenue: \$62B United Kingdom Jobs: 144K Revenue: \$71B

(8) Germany **Jobs:** 62K

Revenue: \$30B

10 Australia Jobs: 42K

Revenue: \$26B

12) India **Jobs:** 548K Revenue: \$67B

\*Source: IDC White Paper, sponsored by Salesforce, "The Salesforce Economic Impact," doc #US48214821, September 20, 2021.