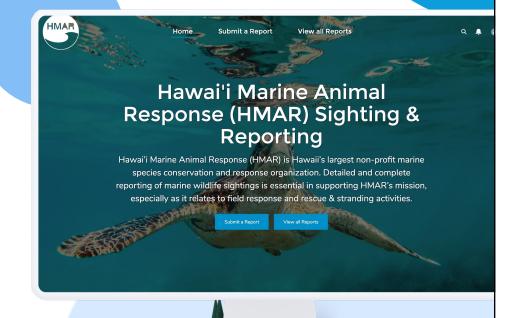

# From Idea to Application in ~80 Minutes:

Hawaii Marine Animal Response (HMAR) Sighting & Reporting App Hawaii Marine Animal Response (HMAR)
Sighting & Reporting App

## The Goal

Enable the users to report marine wildlife sightings easily, efficiently and accurately. Present information to HMAR volunteers in a meaningful way.

## MOBILE WEB-RESPONSIVE PORTAL FOR REPORTING SIGHTNINGS

Public-Facing Web Portal

**HMAR Staff-Facing Business Application** 

https://hihacc1demo-developer-edition.na163.force.com/HACC/s/