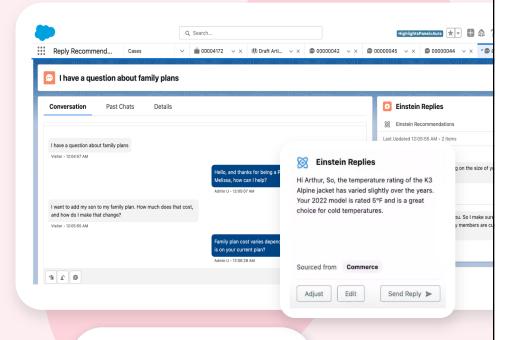

### **Reply Recommendations**

Case

Wrap up

Leverage ML to

based on closed cases

Use a catalog of common replies & recommend the right, contextual response