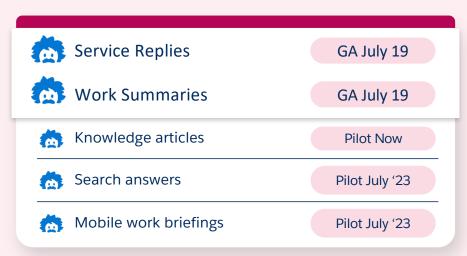

## **Customer Service Al Available Today**

### **AUTOMATE**

### Bots\* Help customers find answers without having to speak to an

## **Article Recommendations**

Identify & recommend the best articles based on case details & text

### **Reply Recommendations**

Case

Wrap up

Leverage ML to

based on closed cases

Use a catalog of common replies & recommend the right, contextual response