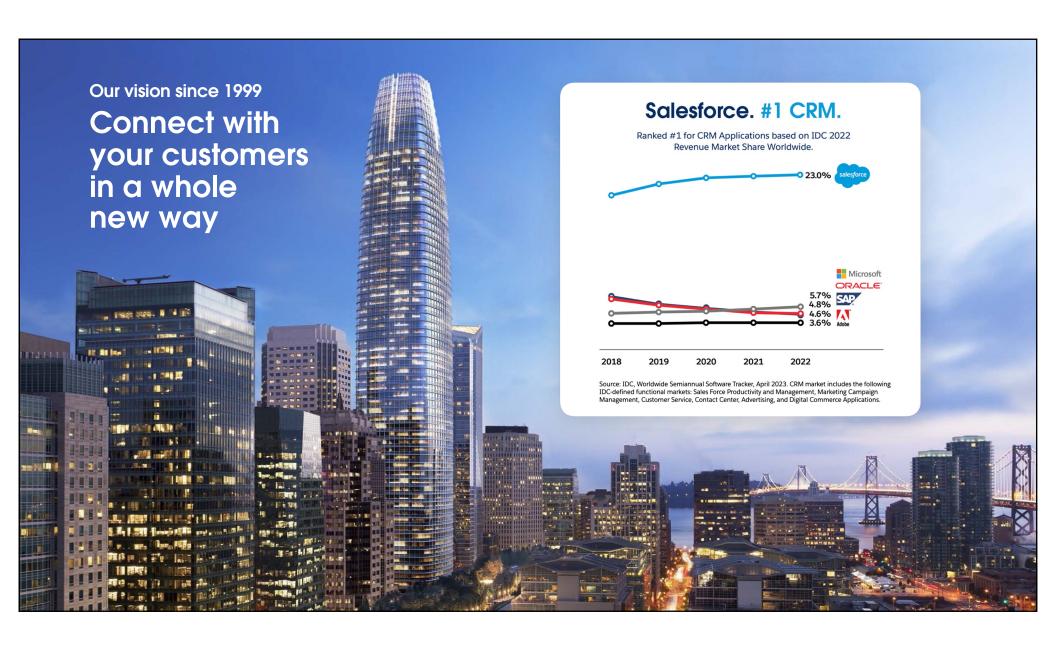

## Government is in the Customer Service Business

What is Salesforce?

https://www.voutube.com/watch?v=xx2sK-QiBiw

Salesforce CRM provides a 360 view of customer interactions across all programs & services