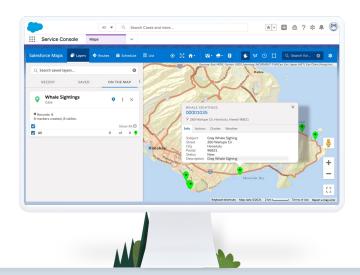

# From Idea to Application in ~80 Minutes:

Hawaii Marine Animal Response (HMAR) Sighting & Reporting App Hawaii Marine Animal Response (HMAR)
Sighting & Reporting App

## The Goal

Enable the users to report marine wildlife sightings easily, efficiently and accurately. Present information to HMAR volunteers in a meaningful way.

## **Key Points**

Easy to find and use reporting method

Beach impact on call quality/hotline

Increase information accuracy

Relate/correlate multiple reports for single animal sightings

Public currently calls hotline to report sightings

## **Two User Personas**

## MOBILE WEB-RESPONSIVE PORTAL FOR REPORTING SIGHTNINGS

Public-Facing Web Portal

**HMAR Staff-Facing Business Application** 

https://hihacc1demo-developer-edition.na163.force.com/HACC/s/