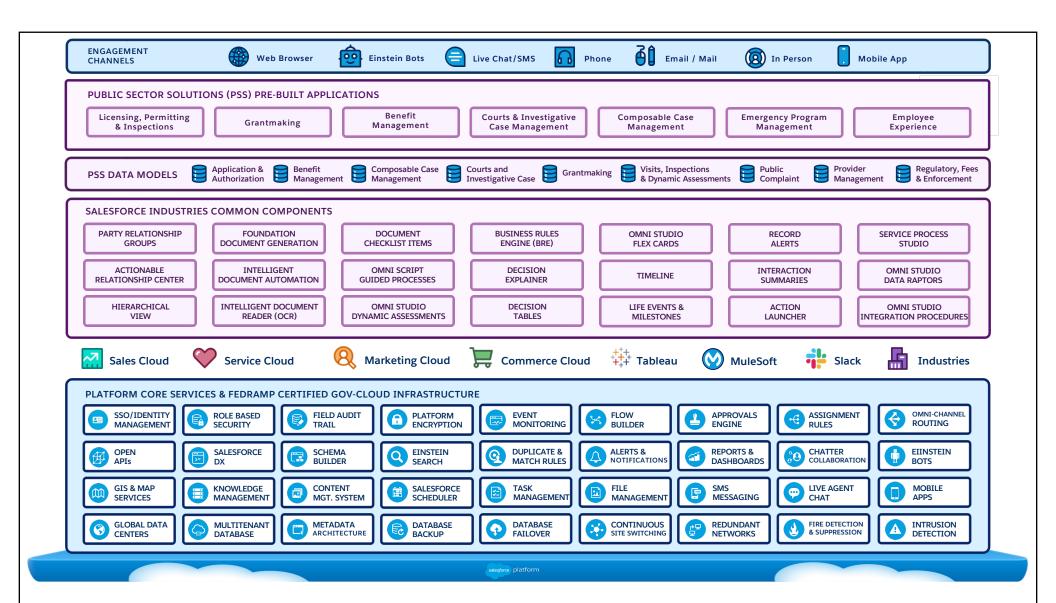

## Salesforce Customer 360 Platform Overview

Site Switching

Recovery

Network Fabric

Networks

Processing

Optimization

& CPS Power

& Suppression

Detection

Data Centers

Cloud Database

Architecture

Backup

Failover