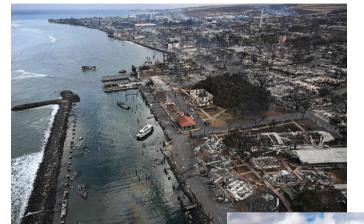

#### **Envisioning Lahaina, Maui**

The historic Lahaina town, Maui Hawaii USA was destroyed by wildfire August 8, 2023. It was the economic and cultural center of Maui County. We are now faced with the highly controversial task of rebuilding it.