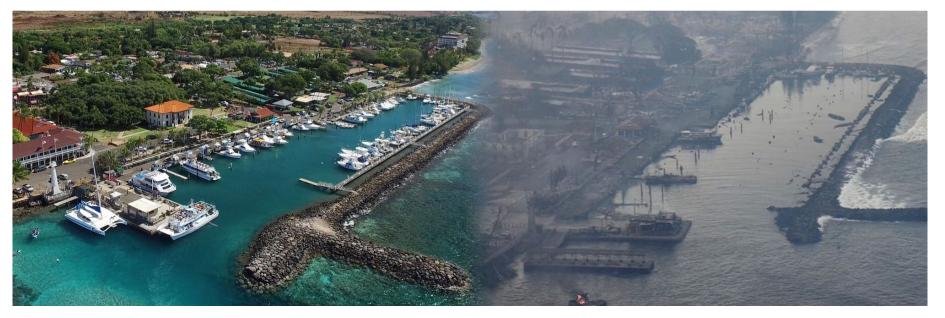

#### **Envisioning Lahaina, Maui**

The historic Lahaina town, Maui Hawaii USA was destroyed by wildfire August 8, 2023. It was the economic and cultural center of Maui County. We are now faced with the highly controversial task of rebuilding it.