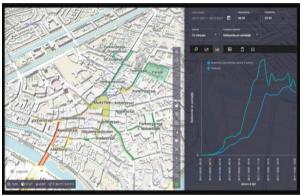

#### Opinion Groups

The visualization will appear once 7 participants have begun voting

Figure 1. Pol.is Survey Results.