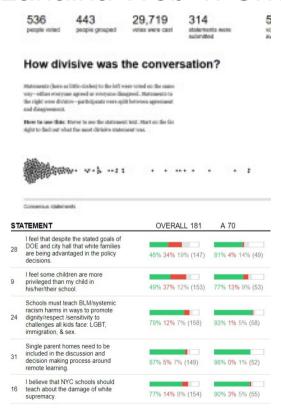

Welcome to a new kind of conversation - vote on other people's statements.

Are your perspectives or experiences missing from the conversation? If so, add them in the box below.

What makes a good statement?

- Stand alone idea
- · Raise new perspectives, experiences or issues
- · Clear & concise (limited to 140 characters)

Please remember, statements are displayed randomly and you are not replying directly to other participants' statements.

#### Opinion Groups

The visualization will appear once 7 participants have begun voting

Figure 1. Pol.is Survey Results.